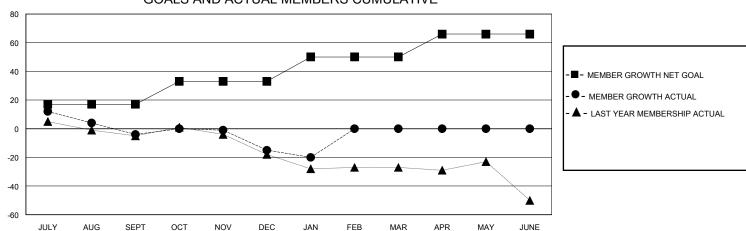

## District 5M 11

GMT: LOCATION MINNESOTA GMT CA

| •             |               |             |               |                       |                        |                         | •                                                  |  |
|---------------|---------------|-------------|---------------|-----------------------|------------------------|-------------------------|----------------------------------------------------|--|
| Clubs         |               |             |               | Members               |                        |                         |                                                    |  |
|               | RESULTS FOR   | R 2023-2024 |               | RESULTS FOR 2023-2024 |                        |                         |                                                    |  |
| QUARTER       | NEW CLUB GOAL | NEW CLUBS   | DROPPED CLUBS | QUARTER MEME          | BER GROWTH NET<br>GOAL | MEMBER GROWTH<br>ACTUAL | DROPPED<br>MEMBERS ACTUAL<br>(including transfers) |  |
| JULY/AUG/SEPT | 0             | 0           | 0             | JULY/AUG/SEPT         | 17                     | 27                      | 30                                                 |  |
| OCT/NOV/DEC   | 0             | 0           | 1             | OCT/NOV/DEC           | 16                     | 36                      | 45                                                 |  |
| JAN/FEB/MAR   | 0             | 0           | 0             | JAN/FEB/MAR           | 17                     | 12                      | 17                                                 |  |
| APR/MAY/JUNE  | 1             | 0           | 0             | APR/MAY/JUNE          | 16                     | 0                       | 0                                                  |  |

## GOALS AND ACTUAL MEMBERS CUMULATIVE

| DROPPED CLUBS: 1 |    | 27 CLUBS OF 62 ADDED 1 OR MORE<br>NEW MEMBERS | GENDER DISTRIBUTION             |                |     |
|------------------|----|-----------------------------------------------|---------------------------------|----------------|-----|
|                  |    | NEW MEMBERS                                   | MALE                            | 1,068 (68.77%) |     |
|                  |    |                                               | FEMALE                          | 485 (31.23%)   |     |
| DROPPED MEMBERS  |    |                                               |                                 |                |     |
| DECEASED         | 13 | CLICK HERE FOR CUMULATIVE                     | TOTAL FAMILY UNIT MEMBERS       |                | 323 |
| CLUB CANCELLED   | 12 | MEMBERSHIP DATA                               |                                 |                | 405 |
| OTHER 67         |    |                                               | FAMILY MEMBERS PAYING HALF DUES |                | 165 |
| TOTAL            | 92 |                                               | 2020                            |                |     |